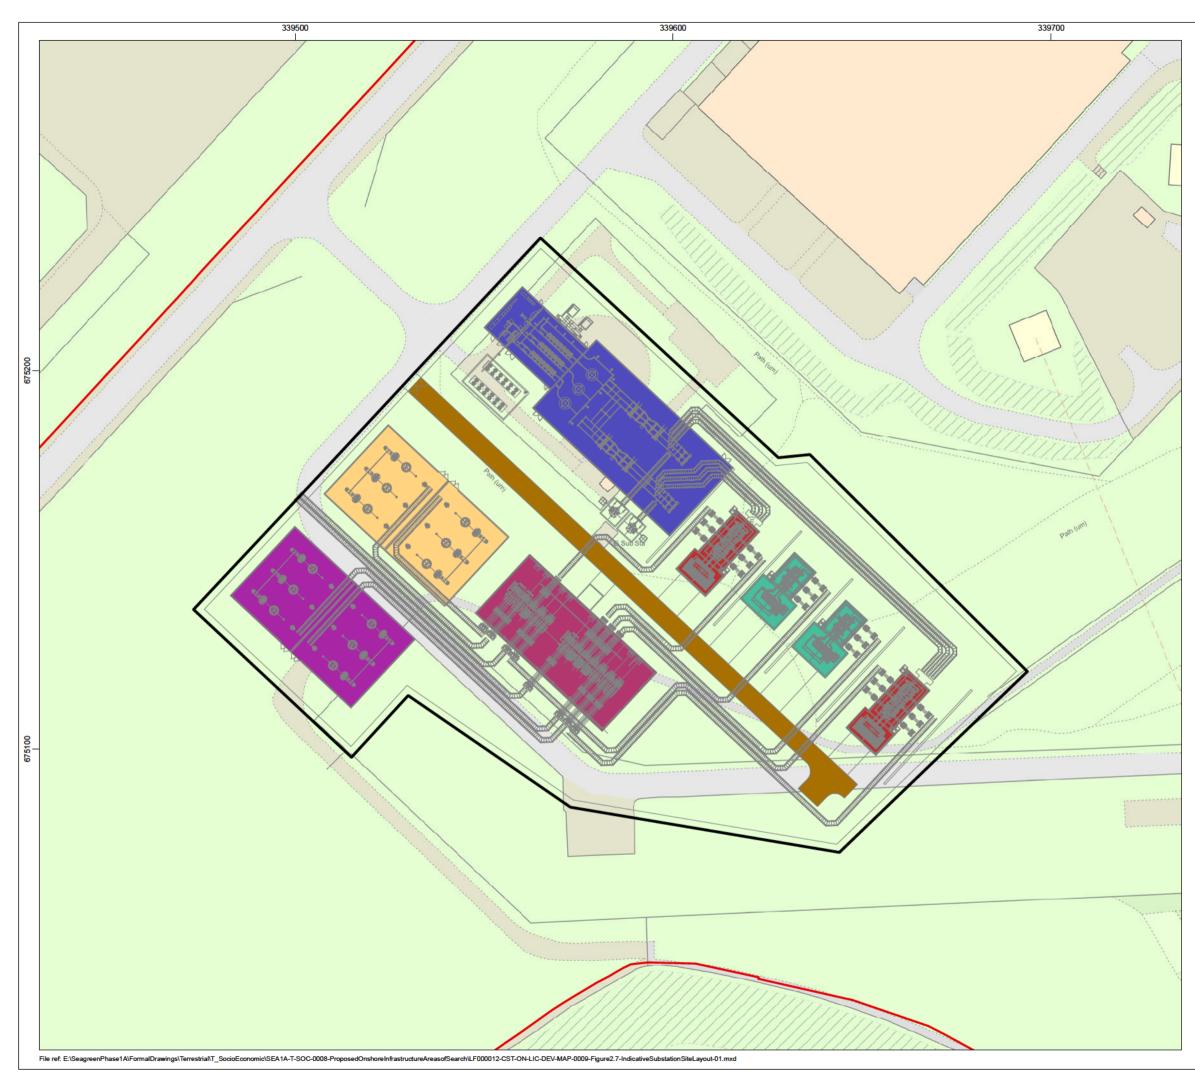

|                                             |                                                            |                                                           | _                                                                                           |                                                       |                                             | 14/                                                 |                                                    |                                     | _                                   |                  |  |
|---------------------------------------------|------------------------------------------------------------|-----------------------------------------------------------|---------------------------------------------------------------------------------------------|-------------------------------------------------------|---------------------------------------------|-----------------------------------------------------|----------------------------------------------------|-------------------------------------|-------------------------------------|------------------|--|
|                                             |                                                            |                                                           |                                                                                             |                                                       |                                             |                                                     | raigs                                              | ED.                                 |                                     | E.C.             |  |
|                                             |                                                            |                                                           | COC                                                                                         | KENZ                                                  | ZIE /                                       | AND                                                 | 6                                                  | 87. A                               | 20.29                               | -                |  |
|                                             |                                                            |                                                           | POR                                                                                         | I SE                                                  | :101                                        | V-4S                                                |                                                    |                                     | R                                   | n EB             |  |
|                                             |                                                            | Power                                                     | Station 🖌                                                                                   | 18 M                                                  |                                             | 上の                                                  |                                                    |                                     | Aller                               | 134              |  |
|                                             |                                                            |                                                           | is)                                                                                         |                                                       | - FOP                                       |                                                     | STA                                                |                                     |                                     | 1                |  |
|                                             |                                                            |                                                           |                                                                                             |                                                       | 2                                           |                                                     | EGI                                                | Ý                                   |                                     |                  |  |
|                                             | Macki                                                      | e Rocks                                                   |                                                                                             | 5000                                                  |                                             | 33                                                  | 15                                                 |                                     | Seto                                | 1 VA             |  |
| NC                                          | IPAN                                                       | IS S                                                      |                                                                                             |                                                       | STILL                                       |                                                     | < He                                               | Main                                | Weshs 29                            | st               |  |
| Ro                                          | cks                                                        | A RAY                                                     | Neo                                                                                         | Preston                                               | 321                                         |                                                     | 174                                                | 5 1                                 |                                     | 5                |  |
| (h)                                         | Ci                                                         | ithill 0                                                  | Tower                                                                                       |                                                       | Flie                                        | A in                                                |                                                    | ado                                 |                                     |                  |  |
|                                             |                                                            |                                                           | Rresto                                                                                      | ross                                                  | t 37                                        |                                                     | A                                                  | 198                                 |                                     | u                |  |
| L                                           | egen                                                       | ıd                                                        |                                                                                             |                                                       |                                             |                                                     | DIL                                                |                                     |                                     |                  |  |
| Г                                           |                                                            | Applic                                                    | ation Si                                                                                    | ite                                                   |                                             |                                                     |                                                    |                                     |                                     |                  |  |
| Γ                                           |                                                            | Access                                                    | s Develo                                                                                    | pment                                                 | Zone                                        |                                                     |                                                    |                                     |                                     |                  |  |
|                                             | _                                                          | Grid C                                                    | onnect                                                                                      | ion Dev                                               | velop                                       | ment                                                | Zone                                               | 9                                   |                                     |                  |  |
|                                             |                                                            | Onsho                                                     | ore Exp                                                                                     | ort Cab                                               | ole De                                      | evelop                                              | men                                                | t Zo                                | ne                                  |                  |  |
|                                             |                                                            | Substa                                                    | ation De                                                                                    | evelopr                                               | nent                                        | Zone                                                |                                                    |                                     |                                     |                  |  |
|                                             |                                                            | Landfall HDD and Transition Joint Bay<br>Development Zone |                                                                                             |                                                       |                                             |                                                     |                                                    |                                     |                                     |                  |  |
| P                                           | $\square$                                                  | Temporary Construction Compound<br>Development Zone       |                                                                                             |                                                       |                                             |                                                     |                                                    |                                     |                                     |                  |  |
| De<br>wh<br>infi<br>tha<br>sut<br>de<br>col | iich ea<br>rastru<br>an the<br>fficien<br>sign c<br>nfirme | ach of ti<br>cture w<br>footprin<br>t flexibi<br>an be a  |                                                                                             | n onsho<br>cated.<br>e devel<br>nsure t<br>nodateo    | ore tra<br>They<br>opme<br>hat th<br>d. Pre | ansmis<br>are th<br>ent in o<br>ne futu<br>ecise lo | ssior<br>leref<br>ordel<br>lre d<br>ocati<br>nrouç | n wo<br>ore<br>r to<br>etai<br>ions | orks<br>larg<br>pro\<br>led<br>will | er<br>/ide<br>be |  |
|                                             | <u>wn copyrig</u><br>ect Name                              | ht and databas                                            | se rights 2021                                                                              | Ordnance Su                                           | rvey 0100                                   | 031673.                                             |                                                    |                                     |                                     |                  |  |
|                                             |                                                            |                                                           | SEA                                                                                         | AGRE                                                  | EN                                          | 1A                                                  |                                                    |                                     |                                     |                  |  |
| Draw                                        | ving Title                                                 |                                                           |                                                                                             |                                                       |                                             |                                                     |                                                    | <b>-</b>                            |                                     |                  |  |
|                                             | INF                                                        |                                                           | E 2.1 -<br>RUCTUI                                                                           | -                                                     |                                             |                                                     |                                                    |                                     | ES                                  |                  |  |
| Rev                                         | Date                                                       | Details                                                   |                                                                                             | Stat                                                  |                                             |                                                     | Drwn                                               | -                                   | Chkd                                | Appd             |  |
| R1<br>R2                                    | 02/03/2                                                    | 1 First Issu                                              | e                                                                                           | APF                                                   | ROVED                                       | FOR USE                                             | СТ                                                 | MF                                  | MF                                  | FC               |  |
| R3                                          |                                                            | -                                                         |                                                                                             |                                                       | -                                           |                                                     | -                                                  | -                                   | -                                   | -                |  |
| R4<br>Drav                                  | -<br>ving Num                                              | -                                                         |                                                                                             |                                                       | -                                           |                                                     | -                                                  | -                                   | -                                   | -                |  |
| Diaw.                                       | -                                                          |                                                           | 12-CST                                                                                      | -ON-L                                                 | IC-DI                                       | EV-MA                                               | NP-0                                               | 003                                 |                                     |                  |  |
| Scale                                       | e                                                          | Plo<br>1:5,000                                            | ot Size                                                                                     | A3                                                    | atum                                        | OSGB                                                | -                                                  | ection                              |                                     | BNG              |  |
| in thi                                      | s documen                                                  | d. 2021. The c<br>t are the copyr                         | oncepts and in<br>ight of Seagree                                                           | formation con<br>en 1A Ltd. Us                        | e or                                        | -                                                   |                                                    |                                     |                                     |                  |  |
| perm<br>copy<br>is de                       | nission of Se<br>right. Seag<br>finitive nor               | eagreen 1A Lto<br>reen 1A Ltd. do<br>free of error ar     | ole or in part w<br>d. constitutes a<br>bes not warran<br>d does not acc<br>iance upon info | n infringemer<br>t that this doc<br>cept liability fo | nt of<br>ument<br>or any                    | n.                                                  | g                                                  | CCC ND ENE                          | n 1                                 | A                |  |
|                                             |                                                            | -                                                         | -                                                                                           |                                                       |                                             |                                                     |                                                    | _                                   | _                                   |                  |  |