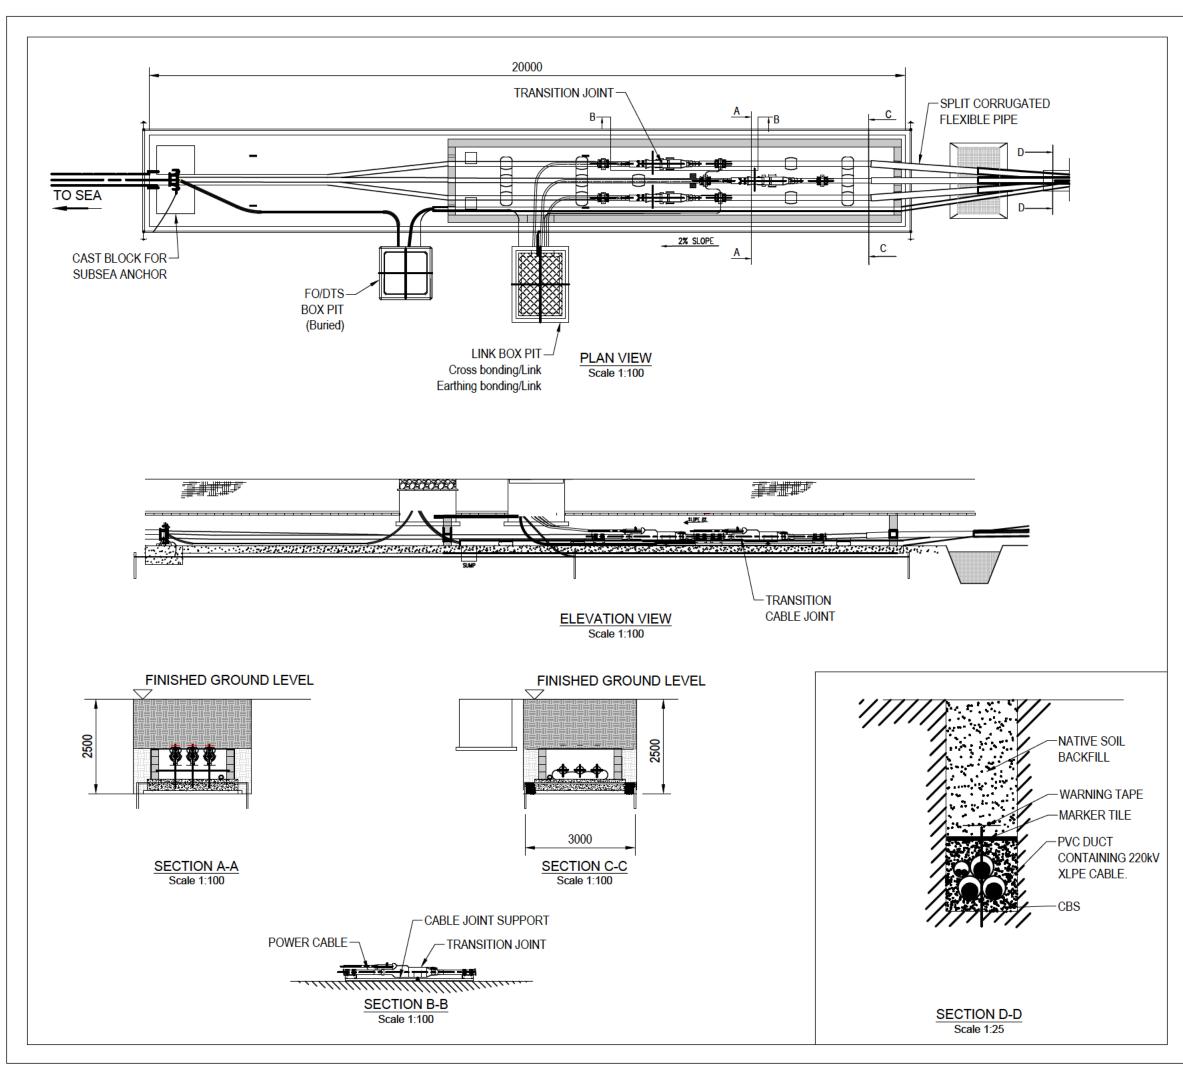

| Ν        | TO                                                                                                          | ES                |                                      |                      |                       |                          |                            |         |      |            |        |      |      |
|----------|-------------------------------------------------------------------------------------------------------------|-------------------|--------------------------------------|----------------------|-----------------------|--------------------------|----------------------------|---------|------|------------|--------|------|------|
| 1        |                                                                                                             |                   |                                      |                      |                       |                          | llimet                     | res (n  | nm)  | unl        | ess    |      |      |
|          |                                                                                                             |                   | erwis                                |                      |                       |                          |                            |         |      |            |        |      |      |
| 2        | <ol> <li>Maximum dimensions are presented for<br/>transition joint bay parameters (length, width</li> </ol> |                   |                                      |                      |                       |                          |                            |         |      |            |        |      |      |
|          |                                                                                                             |                   |                                      |                      |                       |                          |                            | on joi  |      |            | , ,    |      |      |
|          |                                                                                                             |                   |                                      |                      |                       |                          |                            | nined   |      |            | led    |      |      |
|          |                                                                                                             |                   |                                      |                      |                       |                          |                            | excee   |      |            |        |      |      |
|          |                                                                                                             | stat              | ted m                                | naxir                | mun                   | n tra                    | nsitio                     | n joint | ba   | y pa       | ram    | ete  | rs.  |
|          |                                                                                                             |                   |                                      |                      |                       |                          |                            |         |      |            |        |      |      |
|          |                                                                                                             |                   |                                      |                      |                       |                          |                            |         |      |            |        |      |      |
|          |                                                                                                             |                   |                                      |                      |                       |                          |                            |         |      |            |        |      |      |
|          |                                                                                                             |                   |                                      |                      |                       |                          |                            |         |      |            |        |      |      |
|          |                                                                                                             |                   |                                      |                      |                       |                          |                            |         |      |            |        |      |      |
|          |                                                                                                             |                   |                                      |                      |                       |                          |                            |         |      |            |        |      |      |
|          |                                                                                                             |                   |                                      |                      |                       |                          |                            |         |      |            |        |      |      |
|          |                                                                                                             |                   |                                      |                      |                       |                          |                            |         |      |            |        |      |      |
|          |                                                                                                             |                   |                                      |                      |                       |                          |                            |         |      |            |        |      |      |
|          |                                                                                                             |                   |                                      |                      |                       |                          |                            |         |      |            |        |      |      |
|          |                                                                                                             |                   |                                      |                      |                       |                          |                            |         |      |            |        |      |      |
|          |                                                                                                             |                   |                                      |                      |                       |                          |                            |         |      |            |        |      |      |
|          |                                                                                                             |                   |                                      |                      |                       |                          |                            |         |      |            |        |      |      |
|          |                                                                                                             |                   |                                      |                      |                       |                          |                            |         |      |            |        |      |      |
|          |                                                                                                             |                   |                                      |                      |                       |                          |                            |         |      |            |        |      |      |
|          |                                                                                                             |                   |                                      |                      |                       |                          |                            |         |      |            |        |      |      |
|          |                                                                                                             |                   |                                      |                      |                       |                          |                            |         |      |            |        |      |      |
|          |                                                                                                             |                   |                                      |                      |                       |                          |                            |         |      |            |        |      |      |
|          |                                                                                                             |                   |                                      |                      |                       |                          |                            |         |      |            |        |      |      |
|          |                                                                                                             |                   |                                      |                      |                       |                          |                            |         |      |            |        |      |      |
|          |                                                                                                             |                   |                                      |                      |                       |                          |                            |         |      |            |        |      |      |
|          |                                                                                                             |                   |                                      |                      |                       |                          |                            |         |      |            |        |      |      |
|          |                                                                                                             |                   |                                      |                      |                       |                          |                            |         |      |            |        |      |      |
|          |                                                                                                             |                   |                                      |                      |                       |                          |                            |         |      |            |        |      |      |
|          |                                                                                                             |                   |                                      |                      |                       |                          |                            |         |      |            |        |      |      |
|          |                                                                                                             |                   |                                      |                      |                       |                          |                            |         |      |            |        |      |      |
|          |                                                                                                             |                   |                                      |                      | Scale                 | 1:10                     | ) @ A3                     |         |      |            |        |      |      |
|          |                                                                                                             |                   |                                      |                      |                       |                          |                            |         | m    |            |        |      |      |
|          |                                                                                                             |                   |                                      | 0                    |                       | 1                        | 2                          | 3       | 3    |            |        |      |      |
|          |                                                                                                             |                   |                                      | Scal                 | e 1:2                 | 5@A                      | 3                          |         |      | m          |        |      |      |
|          |                                                                                                             |                   | (                                    | 0                    | 0.2                   | 5                        | 0.5                        | 0.75    | 1    |            |        |      |      |
| Proje    | ect Nar                                                                                                     | ne                |                                      |                      |                       |                          |                            |         |      |            |        |      |      |
|          |                                                                                                             |                   |                                      |                      | SE/                   | AGI                      | KEEI                       | N 1A    |      |            |        |      |      |
| Drav     | ving Tit                                                                                                    |                   |                                      |                      |                       |                          |                            |         |      |            |        |      |      |
|          | FIG                                                                                                         | UR                | E 2.3                                | 3 - T                | YPI                   | CAL                      | TRA                        | ISITIC  | DN . | JOII       | NT E   | BAY  |      |
| Rev      | Date                                                                                                        | 0                 | Details                              |                      |                       |                          | Status                     |         |      | Drwn       | Rqst   | Chkd | Appd |
| R1       | 02/03                                                                                                       | 1/21 F            | First Issu                           | Je                   |                       |                          | APPRO                      | VED FOR | USE  | DL         | MF     | MF   | FC   |
| R2       | -                                                                                                           | -                 |                                      |                      |                       |                          | -                          |         |      | -          | -      | -    | -    |
| R3<br>R4 | -                                                                                                           |                   |                                      |                      |                       |                          | -                          |         |      | -          | -      | -    | -    |
|          | ving Nu                                                                                                     |                   |                                      |                      |                       |                          |                            |         |      |            |        | I    |      |
|          |                                                                                                             | LF                | 0000                                 | )12-                 | CST                   | -01                      | I-LIC-                     | DEV-    | MA   | P-0(       | 005    |      |      |
| Scale    |                                                                                                             | SHO               |                                      | lot Siz              | е                     | A                        | Datum                      |         | GB3  |            | ection |      | BNG  |
|          | reen 1A                                                                                                     | Ltd. 20           | )21. The c                           |                      |                       | mation                   | contained                  | 03      | 503  | <b>J</b>   |        |      | DING |
| copy     | ing of th                                                                                                   | e docun           | the copyr<br>nent in wh<br>een 1A Lt | ole or in            | part wit              | thout the                | written                    | Se      | a    |            |        | _    |      |
| copy     | right. Se<br>iitive nor                                                                                     | agreen<br>free of | 1A Ltd. d                            | oes not v<br>does no | varrant i<br>t accept | that this<br>liability f | document is<br>or any loss |         |      | <b>g</b> [ |        | MIY  | A    |

## Notes

- 1. All dimensions are in millimetres (mm) unless stated otherwise.
- 2. Maximum trench dimensions are presented (width and depth). Actual dimensions will be determined at detailed design stage but will not exceed any of those stated maximum trench parameters.