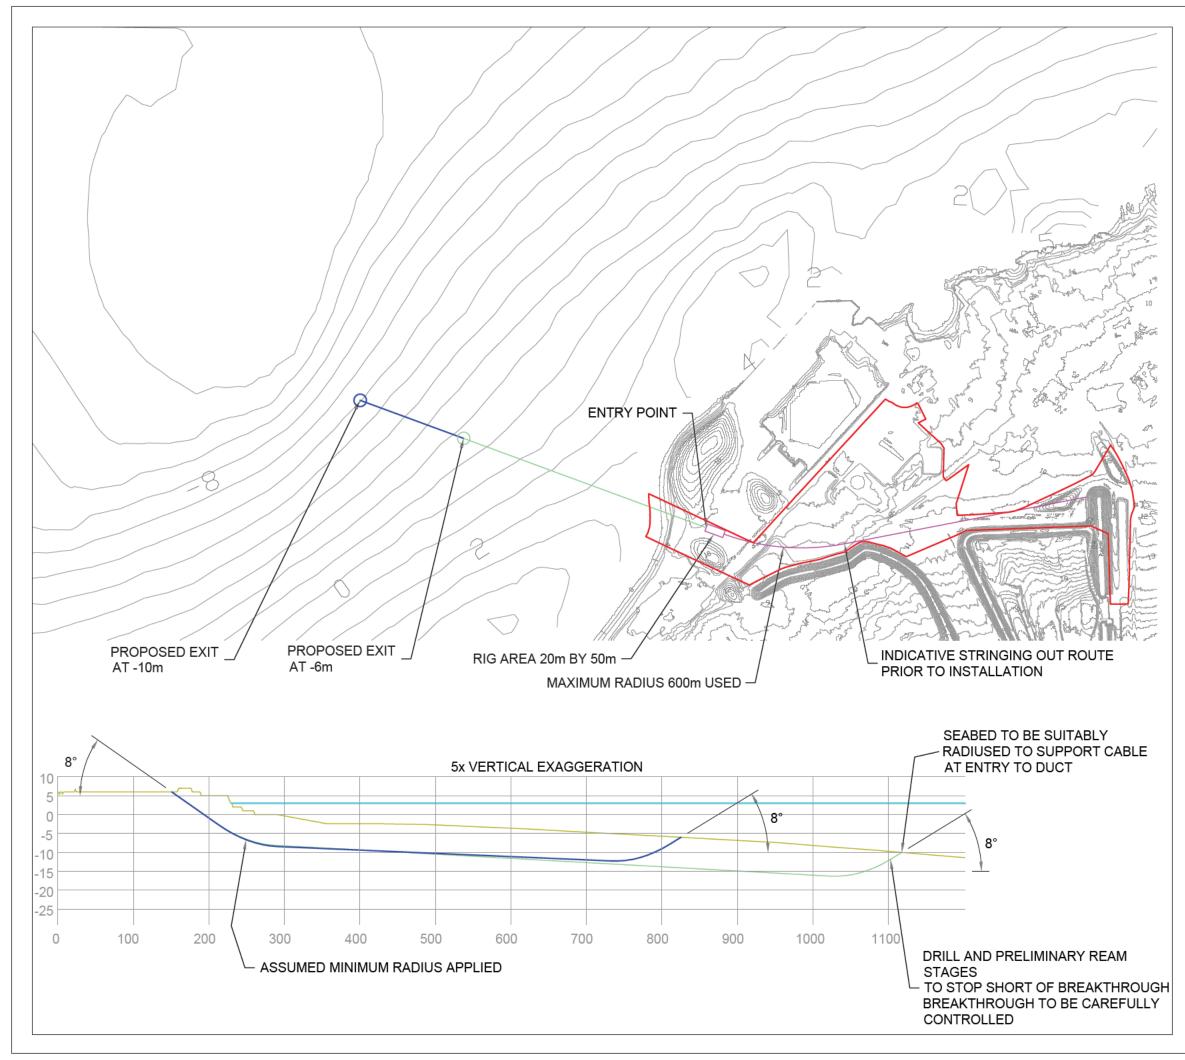

| L                                       | EGEN                                                                                                                       | D                                                               |                                                                      |                                                                      |                                                                  |                                                     |            |         |           |        |           |      |
|-----------------------------------------|----------------------------------------------------------------------------------------------------------------------------|-----------------------------------------------------------------|----------------------------------------------------------------------|----------------------------------------------------------------------|------------------------------------------------------------------|-----------------------------------------------------|------------|---------|-----------|--------|-----------|------|
| C                                       | Ар                                                                                                                         | plica                                                           | tion S                                                               | Site                                                                 |                                                                  |                                                     |            |         |           |        |           |      |
|                                         |                                                                                                                            |                                                                 | ed pro<br>tance                                                      |                                                                      |                                                                  |                                                     | Exi        | t at -6 | m         |        |           |      |
| C                                       |                                                                                                                            |                                                                 | ed pro<br>stanc                                                      |                                                                      |                                                                  |                                                     | Exi        | t at -1 | 0m        |        |           |      |
|                                         | Indi                                                                                                                       | icativ                                                          | /e stri                                                              | ingin                                                                | g ou                                                             | ıt roı                                              | ute        |         |           |        |           |      |
|                                         | Ass                                                                                                                        | sume                                                            | ed gro                                                               | ound                                                                 | pro                                                              | file                                                |            |         |           |        |           |      |
| C                                       | Sea                                                                                                                        | a lev                                                           | el at a                                                              | assu                                                                 | med                                                              | l mla                                               | at (+      | 2.9m)   |           |        |           |      |
|                                         |                                                                                                                            |                                                                 | ensio                                                                | ons ir                                                               | n me                                                             | tres                                                | (m)        | unles   | ss ot     | hen    | wise      |      |
|                                         |                                                                                                                            |                                                                 |                                                                      |                                                                      |                                                                  |                                                     |            |         |           |        | R         | ]    |
|                                         |                                                                                                                            |                                                                 | Scal                                                                 | e 1:10                                                               | ,000 (                                                           | @ A3                                                |            |         |           |        |           |      |
|                                         |                                                                                                                            |                                                                 | 0                                                                    | 100                                                                  | 2                                                                | 200                                                 | 30         |         | 0 m<br>00 |        |           | 1    |
| Proje                                   | ect Name                                                                                                                   |                                                                 | ;                                                                    | SEA                                                                  | GF                                                               | REE                                                 | <b>N</b> 1 | A       |           |        |           |      |
| Drav                                    | ving Title<br>F                                                                                                            | IGU                                                             |                                                                      | 2 - IN<br>PLAN                                                       |                                                                  |                                                     |            | IDD D   | )ESI      | GN     |           |      |
| Rev                                     | Date                                                                                                                       | Details                                                         | •                                                                    |                                                                      |                                                                  | Status                                              |            |         | Drwn      | Rqst   | Chkd      | Appd |
| R1                                      | 02/03/21                                                                                                                   | First Is                                                        | sue                                                                  |                                                                      | _                                                                | APPRO                                               | OVED       | FOR USE | DL        | MF     | MF        | FC   |
| R2                                      | -                                                                                                                          | -                                                               |                                                                      |                                                                      |                                                                  | -                                                   |            |         | -         | -      | -         | -    |
| R3<br>R4                                | -                                                                                                                          | -                                                               |                                                                      |                                                                      |                                                                  | -                                                   |            |         | -         | -      | -         | -    |
|                                         | -<br>ving Numbe                                                                                                            | er                                                              |                                                                      |                                                                      |                                                                  | -                                                   |            |         | -         | -      | -         | -    |
|                                         | 2                                                                                                                          |                                                                 | 012-                                                                 | CST                                                                  | -ON                                                              | -LIC                                                | -DE        | V-MA    | P-0       | 004    |           |      |
| Scale                                   |                                                                                                                            | 0,000                                                           | Plot Siz                                                             | e                                                                    | A3                                                               | Datu<br>}                                           |            | OSGB3   |           | ection |           | BNG  |
| in thi<br>copy<br>perm<br>copy<br>defin | reen 1A Ltd. :<br>s document a<br>ing of the doc<br>ission of Sea<br>right. Seagree<br>itive nor free o<br>ed or arising f | re the cop<br>ument in<br>green 1A<br>en 1A Ltd.<br>of error ar | oyright of S<br>whole or in<br>Ltd. consti<br>does not<br>nd does no | Seagreen<br>1 part with<br>itutes an ii<br>warrant th<br>1 accept li | 1A Ltd. (<br>out the v<br>infringem<br>nat this d<br>iability fo | Jse or<br>witten<br>ient of<br>ocument<br>r any los | is<br>s    | Sea     | 91        | 'ee    | <b>n1</b> | A    |
|                                         |                                                                                                                            |                                                                 |                                                                      |                                                                      |                                                                  |                                                     |            |         |           |        |           |      |