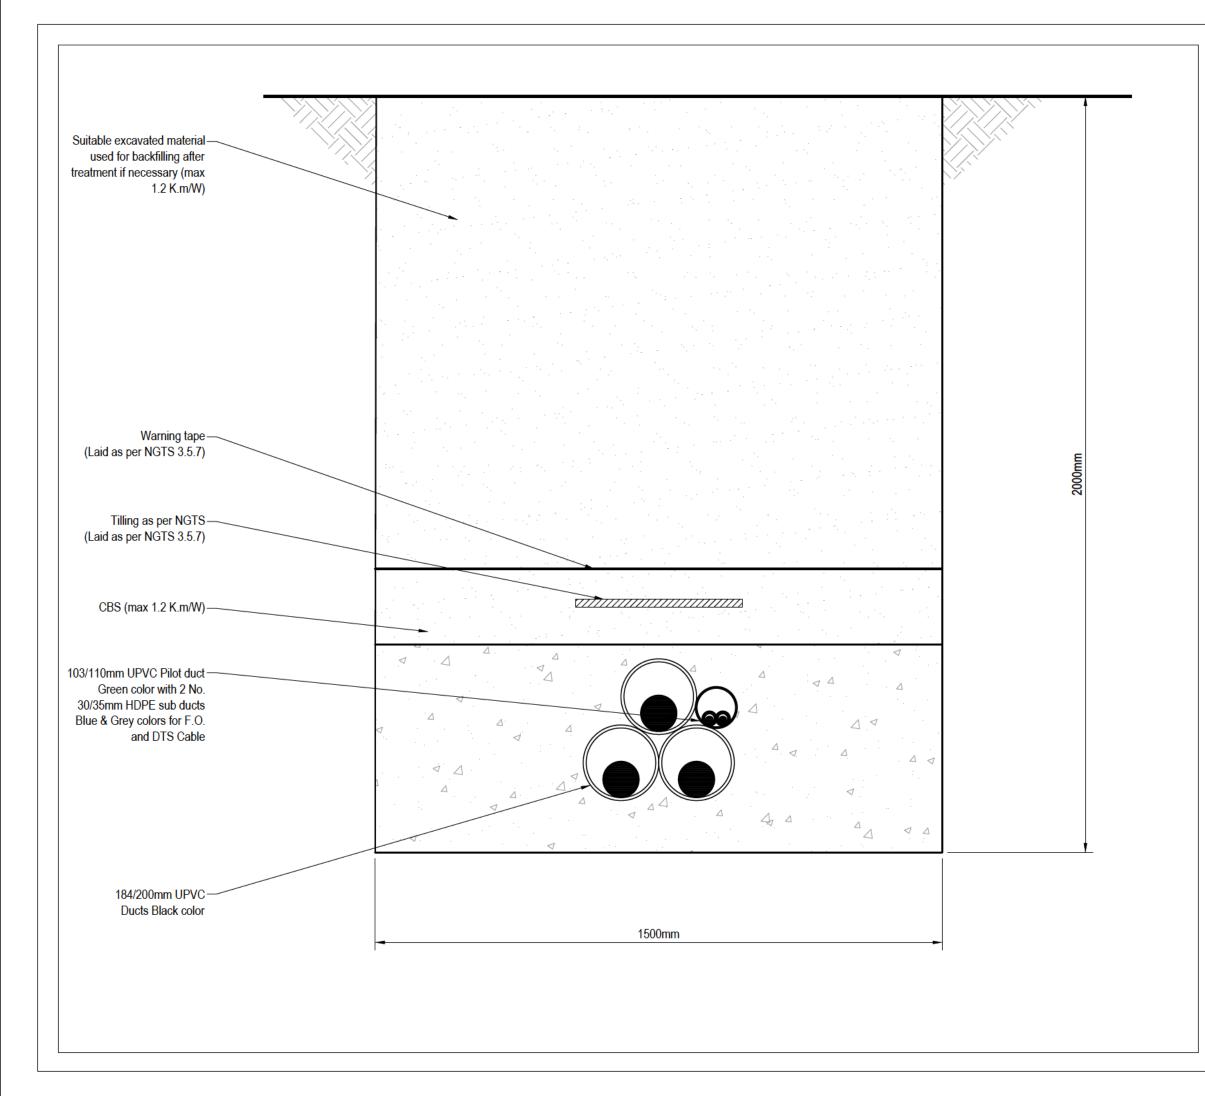

| Scale 1:10 @ A3                                            |                                                                                         |                                                                     |                                                                                 |                                                                                                                                        |                                                            |           |      |         |           |      |
|------------------------------------------------------------|-----------------------------------------------------------------------------------------|---------------------------------------------------------------------|---------------------------------------------------------------------------------|----------------------------------------------------------------------------------------------------------------------------------------|------------------------------------------------------------|-----------|------|---------|-----------|------|
| Project Name SEAGREEN 1A                                   |                                                                                         |                                                                     |                                                                                 |                                                                                                                                        |                                                            |           |      |         |           |      |
| Drawing Title<br>FIGURE 2.4 - TYPICAL TRENCH CROSS SECTION |                                                                                         |                                                                     |                                                                                 |                                                                                                                                        |                                                            |           |      |         |           |      |
| Rev                                                        | Date                                                                                    | Details                                                             |                                                                                 |                                                                                                                                        | Status                                                     |           | Drwn | Rqst    | Chkd      | Appd |
| R1                                                         | 02/03/21                                                                                | First Is                                                            | sue                                                                             |                                                                                                                                        | APPROVE                                                    | D FOR USE | DL   | MF      | MF        | FC   |
| R2                                                         | -                                                                                       | -                                                                   |                                                                                 |                                                                                                                                        | -                                                          |           | -    | -       | -         | -    |
| R3                                                         | -                                                                                       | -                                                                   |                                                                                 |                                                                                                                                        | -                                                          |           | -    | -       | -         | -    |
| R4                                                         | -                                                                                       | -                                                                   |                                                                                 |                                                                                                                                        | -                                                          |           | -    | -       | -         | -    |
| Drav                                                       | ving Numbe                                                                              |                                                                     | 012-C                                                                           | ST-ON                                                                                                                                  | I-LIC-D                                                    | EV-MA     | P-0  | 006     |           |      |
| Scale                                                      | e                                                                                       | 1:10                                                                | Plot Size                                                                       | A                                                                                                                                      | Datum<br>3                                                 | OSGB3     |      | jection |           | BNG  |
| in thi<br>copy<br>perm<br>copy<br>defin                    | is document a<br>ing of the doc<br>nission of Sea<br>right. Seagree<br>itive nor free ( | re the cop<br>ument in v<br>green 1A l<br>en 1A Ltd.<br>of error an | yright of Sea<br>whole or in p<br>Ltd. constitut<br>does not wa<br>d does not a | nd information<br>agreen 1A Ltd.<br>art without the<br>tes an infringer<br>arrant that this<br>accept liability for<br>armation provid | Use or<br>written<br>ment of<br>document is<br>or any loss | Sea       | g    | 'ee     | <b>n1</b> | A    |

## Notes

- 1. All dimensions are in metres (m) unless stated otherwise.
- Maximum cable trench working corridor dimensions are presented. Actual cable trench corridor dimensions will be determined at detailed design stage but will not exceed any of those stated maximum cable trench working corridor parameters.