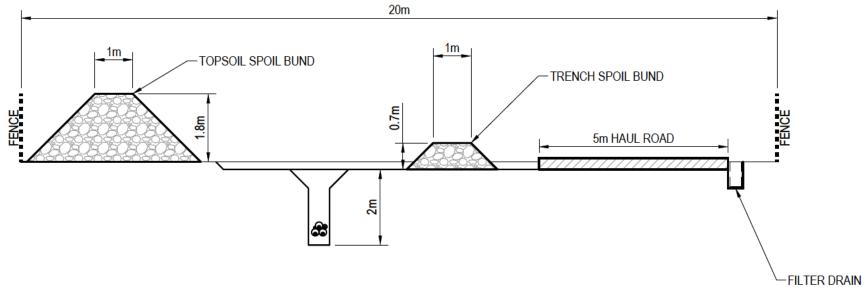

## Notes

- 1. All dimensions are in metres (m) unless stated otherwise.
- Maximum cable trench working corridor dimensions are presented. Actual cable trench corridor dimensions will be determined at detailed design stage but will not exceed any of those stated maximum cable trench working corridor parameters.

|                                         | Scale 1:100 @ A3<br>m<br>0 1 2 3                                                                                                                                                                                                                                                                                                           |            |                 |              |            |           |      |         |      |      |  |
|-----------------------------------------|--------------------------------------------------------------------------------------------------------------------------------------------------------------------------------------------------------------------------------------------------------------------------------------------------------------------------------------------|------------|-----------------|--------------|------------|-----------|------|---------|------|------|--|
| Proje                                   | ect Name                                                                                                                                                                                                                                                                                                                                   |            |                 |              |            |           |      |         |      |      |  |
|                                         | SEAGREEN 1A                                                                                                                                                                                                                                                                                                                                |            |                 |              |            |           |      |         |      |      |  |
| Dem                                     | in a Title                                                                                                                                                                                                                                                                                                                                 |            |                 |              |            |           |      |         |      |      |  |
| Drav                                    | Drawing Title<br>FIGURE 2.5 - TYPICAL TRENCH CROSS                                                                                                                                                                                                                                                                                         |            |                 |              |            |           |      |         |      |      |  |
| SECTION WORKING ARRANGEMENT             |                                                                                                                                                                                                                                                                                                                                            |            |                 |              |            |           |      |         |      |      |  |
| Rev                                     | Date                                                                                                                                                                                                                                                                                                                                       | Details    |                 |              | Status     |           | Drwn | Rqst    | Chkd | Appd |  |
| R1                                      | 02/03/21                                                                                                                                                                                                                                                                                                                                   | First Is   | sue             |              | APPROVE    | D FOR USE | DL   | MF      | MF   | FC   |  |
| R2                                      | -                                                                                                                                                                                                                                                                                                                                          | -          |                 |              | -          |           | -    | -       | -    | -    |  |
| R3                                      | -                                                                                                                                                                                                                                                                                                                                          | -          |                 |              | -          |           | -    | -       | -    | -    |  |
| R4                                      | -                                                                                                                                                                                                                                                                                                                                          | -          |                 |              | -          |           | -    | -       | -    | -    |  |
| Drav                                    | ving Numbe                                                                                                                                                                                                                                                                                                                                 |            |                 |              |            |           |      |         | -    | -    |  |
|                                         | L                                                                                                                                                                                                                                                                                                                                          | F000       | 012-CS          | ST-ON        | I-LIC-E    | )EV-MA    | P-0  | 007     |      |      |  |
| Scale                                   |                                                                                                                                                                                                                                                                                                                                            |            | Plot Size       |              | Datum      |           |      | jection |      |      |  |
|                                         | 1                                                                                                                                                                                                                                                                                                                                          | 1:100      |                 | A            | 3          | OSGB3     | 6    |         |      | BNG  |  |
| in thi<br>copy<br>perm<br>copy<br>defin | Seagreen 1A Ltd. 2021. The concepts and information contained<br>in this document are the copyright of Seagreen 1A Ltd. Use or<br>copyring of the document in whole or in part without the written<br>permission of Seagreen 1A Ltd. constitutes an infringement of<br>copyright. Seagreen 1A Ltd. codes not accord liability for any loss |            |                 |              |            |           |      |         |      |      |  |
| caus                                    | ed or arising f                                                                                                                                                                                                                                                                                                                            | rom relian | ice upon inform | ation provid | ed herein. |           |      |         |      |      |  |