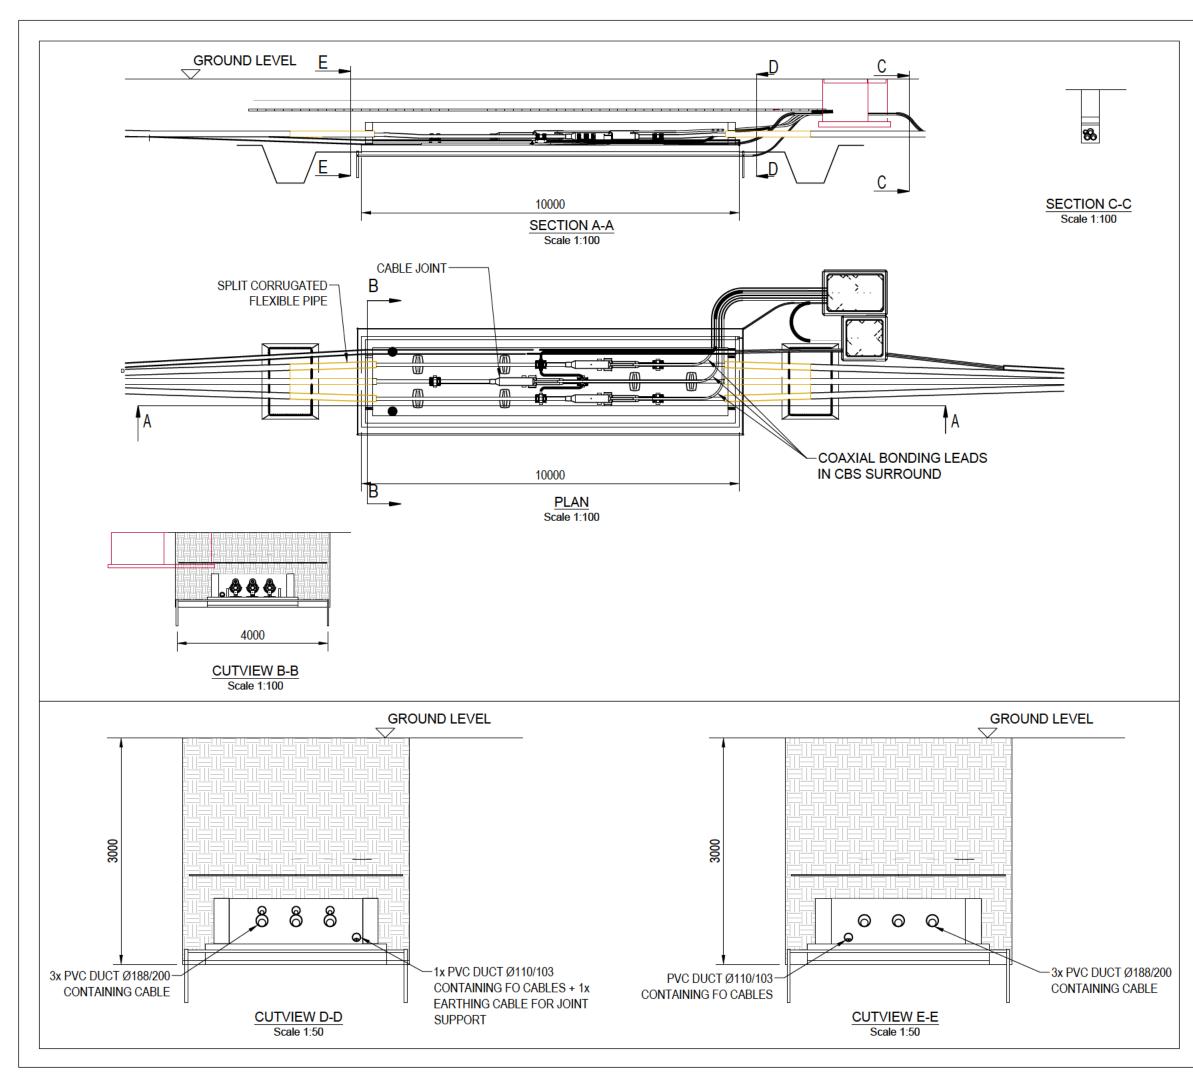

| Ν        | TO                                                                                                          | ES                |                                      |                      |                       |                          |                            |         |      |            |        |      |      |
|----------|-------------------------------------------------------------------------------------------------------------|-------------------|--------------------------------------|----------------------|-----------------------|--------------------------|----------------------------|---------|------|------------|--------|------|------|
| 1        |                                                                                                             |                   |                                      |                      |                       |                          | llimet                     | res (n  | nm)  | unl        | ess    |      |      |
|          |                                                                                                             |                   | erwis                                |                      |                       |                          |                            |         |      |            |        |      |      |
| 2        | <ol> <li>Maximum dimensions are presented for<br/>transition joint bay parameters (length, width</li> </ol> |                   |                                      |                      |                       |                          |                            |         |      |            |        |      |      |
|          |                                                                                                             |                   |                                      |                      |                       |                          |                            | on joi  |      |            | , ,    |      |      |
|          |                                                                                                             |                   |                                      |                      |                       |                          |                            | nined   |      |            | led    |      |      |
|          |                                                                                                             |                   |                                      |                      |                       |                          |                            | excee   |      |            |        |      |      |
|          |                                                                                                             | stat              | ted m                                | naxir                | mun                   | n tra                    | nsitio                     | n joint | ba   | y pa       | ram    | ete  | rs.  |
|          |                                                                                                             |                   |                                      |                      |                       |                          |                            |         |      |            |        |      |      |
|          |                                                                                                             |                   |                                      |                      |                       |                          |                            |         |      |            |        |      |      |
|          |                                                                                                             |                   |                                      |                      |                       |                          |                            |         |      |            |        |      |      |
|          |                                                                                                             |                   |                                      |                      |                       |                          |                            |         |      |            |        |      |      |
|          |                                                                                                             |                   |                                      |                      |                       |                          |                            |         |      |            |        |      |      |
|          |                                                                                                             |                   |                                      |                      |                       |                          |                            |         |      |            |        |      |      |
|          |                                                                                                             |                   |                                      |                      |                       |                          |                            |         |      |            |        |      |      |
|          |                                                                                                             |                   |                                      |                      |                       |                          |                            |         |      |            |        |      |      |
|          |                                                                                                             |                   |                                      |                      |                       |                          |                            |         |      |            |        |      |      |
|          |                                                                                                             |                   |                                      |                      |                       |                          |                            |         |      |            |        |      |      |
|          |                                                                                                             |                   |                                      |                      |                       |                          |                            |         |      |            |        |      |      |
|          |                                                                                                             |                   |                                      |                      |                       |                          |                            |         |      |            |        |      |      |
|          |                                                                                                             |                   |                                      |                      |                       |                          |                            |         |      |            |        |      |      |
|          |                                                                                                             |                   |                                      |                      |                       |                          |                            |         |      |            |        |      |      |
|          |                                                                                                             |                   |                                      |                      |                       |                          |                            |         |      |            |        |      |      |
|          |                                                                                                             |                   |                                      |                      |                       |                          |                            |         |      |            |        |      |      |
|          |                                                                                                             |                   |                                      |                      |                       |                          |                            |         |      |            |        |      |      |
|          |                                                                                                             |                   |                                      |                      |                       |                          |                            |         |      |            |        |      |      |
|          |                                                                                                             |                   |                                      |                      |                       |                          |                            |         |      |            |        |      |      |
|          |                                                                                                             |                   |                                      |                      |                       |                          |                            |         |      |            |        |      |      |
|          |                                                                                                             |                   |                                      |                      |                       |                          |                            |         |      |            |        |      |      |
|          |                                                                                                             |                   |                                      |                      |                       |                          |                            |         |      |            |        |      |      |
|          |                                                                                                             |                   |                                      |                      |                       |                          |                            |         |      |            |        |      |      |
|          |                                                                                                             |                   |                                      |                      |                       |                          |                            |         |      |            |        |      |      |
|          |                                                                                                             |                   |                                      |                      |                       |                          |                            |         |      |            |        |      |      |
|          |                                                                                                             |                   |                                      |                      |                       |                          |                            |         |      |            |        |      |      |
|          |                                                                                                             |                   |                                      |                      | Scale                 | 1:10                     | ) @ A3                     |         |      |            |        |      |      |
|          |                                                                                                             |                   |                                      |                      |                       |                          |                            |         | m    |            |        |      |      |
|          |                                                                                                             |                   |                                      | 0                    |                       | 1                        | 2                          | 3       | 3    |            |        |      |      |
|          |                                                                                                             |                   |                                      | Scal                 | e 1:2                 | 5@A                      | 3                          |         |      | m          |        |      |      |
|          |                                                                                                             |                   | (                                    | 0                    | 0.2                   | 5                        | 0.5                        | 0.75    | 1    |            |        |      |      |
| Proje    | ect Nar                                                                                                     | ne                |                                      |                      |                       |                          |                            |         |      |            |        |      |      |
|          |                                                                                                             |                   |                                      |                      | SE/                   | AGI                      | KEEI                       | N 1A    |      |            |        |      |      |
| Drav     | ving Tit                                                                                                    |                   |                                      |                      |                       |                          |                            |         |      |            |        |      |      |
|          | FIG                                                                                                         | UR                | E 2.3                                | 3 - T                | YPI                   | CAL                      | TRA                        | ISITIC  | DN . | JOII       | NT E   | BAY  |      |
| Rev      | Date                                                                                                        | 0                 | Details                              |                      |                       |                          | Status                     |         |      | Drwn       | Rqst   | Chkd | Appd |
| R1       | 02/03                                                                                                       | 1/21 F            | First Issu                           | Je                   |                       |                          | APPRO                      | VED FOR | USE  | DL         | MF     | MF   | FC   |
| R2       | -                                                                                                           | -                 |                                      |                      |                       |                          | -                          |         |      | -          | -      | -    | -    |
| R3<br>R4 | -                                                                                                           |                   |                                      |                      |                       |                          | -                          |         |      | -          | -      | -    | -    |
|          | ving Nu                                                                                                     |                   |                                      |                      |                       |                          |                            |         |      |            |        | I    |      |
|          |                                                                                                             | LF                | 0000                                 | )12-                 | CST                   | -01                      | I-LIC-                     | DEV-    | MA   | P-0(       | 005    |      |      |
| Scale    |                                                                                                             | SHO               |                                      | lot Siz              | е                     | A                        | Datum                      |         | GB3  |            | ection |      | BNG  |
|          | reen 1A                                                                                                     | Ltd. 20           | )21. The c                           |                      |                       | mation                   | contained                  | 03      | 503  | <b>J</b>   |        |      | DING |
| copy     | ing of th                                                                                                   | e docun           | the copyr<br>nent in wh<br>een 1A Lt | ole or in            | part wit              | thout the                | written                    | Se      | a    |            |        | _    |      |
| copy     | right. Se<br>iitive nor                                                                                     | agreen<br>free of | 1A Ltd. d                            | oes not v<br>does no | varrant i<br>t accept | that this<br>liability f | document is<br>or any loss |         |      | <b>g</b> [ |        | MIY  | A    |

## Notes

- 1. All dimensions are in millimetres (mm) unless stated otherwise.
- 2. Maximum trench dimensions are presented (width and depth). Actual dimensions will be determined at detailed design stage but will not exceed any of those stated maximum trench parameters.