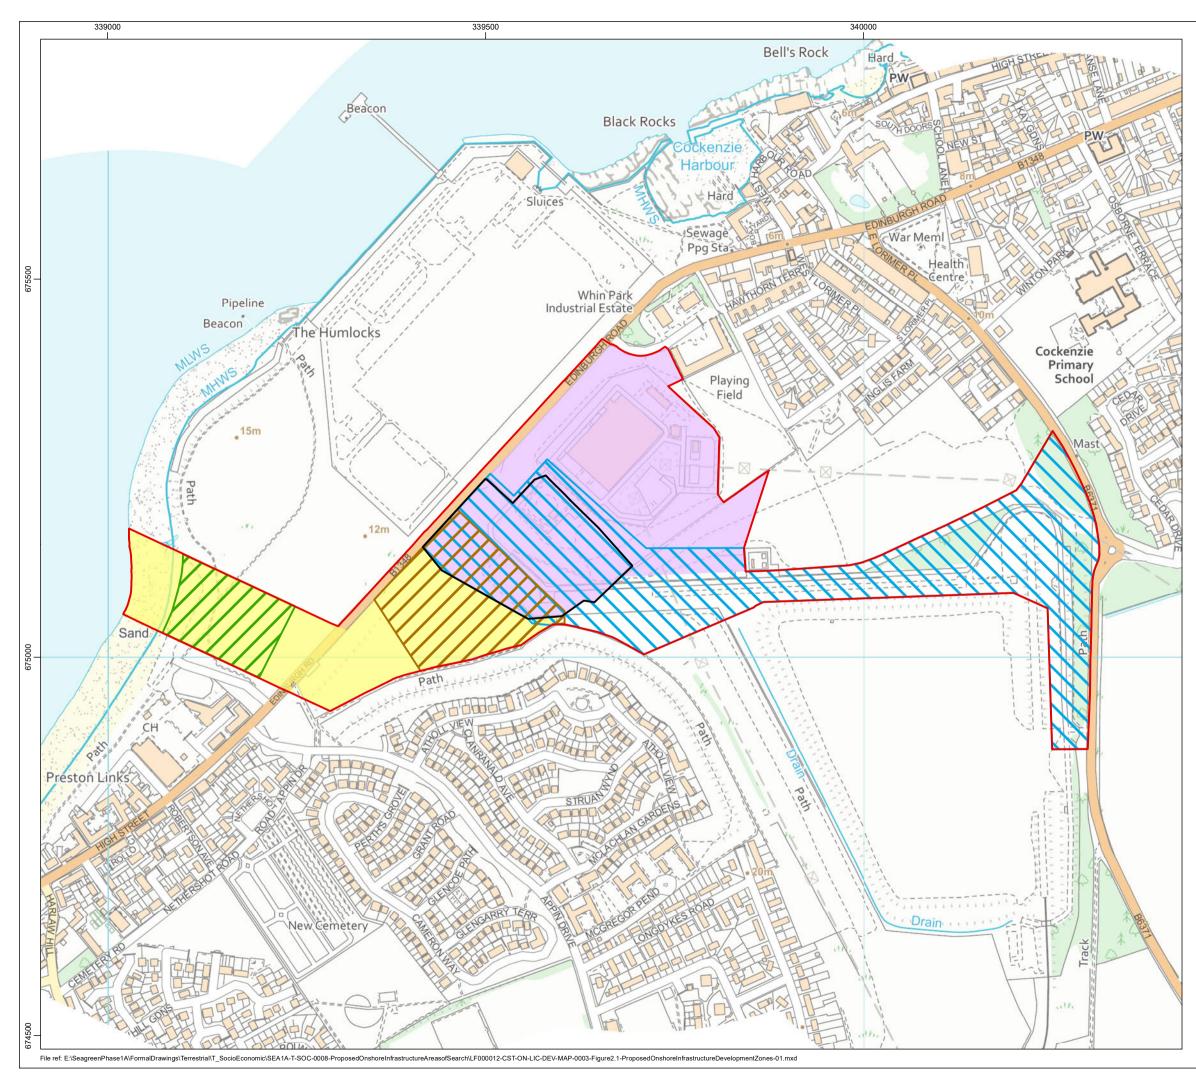

|                                             |                                                            |                                                           | _                                                                                           |                                                       |                                             | 14/                                                 |                                                    |                                     | _                                   |                  |  |
|---------------------------------------------|------------------------------------------------------------|-----------------------------------------------------------|---------------------------------------------------------------------------------------------|-------------------------------------------------------|---------------------------------------------|-----------------------------------------------------|----------------------------------------------------|-------------------------------------|-------------------------------------|------------------|--|
|                                             |                                                            |                                                           |                                                                                             |                                                       |                                             |                                                     | raigs                                              | ED.                                 |                                     | E.C.             |  |
|                                             |                                                            |                                                           | COC                                                                                         | KENZ                                                  | ZIE /                                       | AND                                                 | 6                                                  | 87. A                               | 20.29                               | -                |  |
|                                             |                                                            |                                                           | POR                                                                                         | I SE                                                  | :101                                        | V-4S                                                |                                                    |                                     | R                                   | n EB             |  |
|                                             |                                                            | Power                                                     | Station 🖌                                                                                   | 18 M                                                  |                                             | 上の                                                  |                                                    |                                     | Aller                               | 134              |  |
|                                             |                                                            |                                                           | is)                                                                                         |                                                       | - FOP                                       |                                                     | STA                                                |                                     |                                     | 1                |  |
|                                             |                                                            |                                                           |                                                                                             |                                                       | 2                                           |                                                     | EGI                                                | Ý                                   |                                     |                  |  |
|                                             | Macki                                                      | e Rocks                                                   |                                                                                             | 5000                                                  |                                             | 33                                                  | 15                                                 |                                     | Seto                                | 1 VA             |  |
| NC                                          | IPAN                                                       | IS S                                                      |                                                                                             |                                                       | STILL                                       |                                                     | < He                                               | Main                                | Weshs 29                            | st               |  |
| Ro                                          | cks                                                        | A RAY                                                     | Neo                                                                                         | Preston                                               | 321                                         |                                                     | 174                                                | 5 1                                 |                                     | 5                |  |
| (h)                                         | Ci                                                         | ithill 0                                                  | Tower                                                                                       |                                                       | Flie                                        | A in                                                |                                                    | ado                                 |                                     |                  |  |
|                                             |                                                            |                                                           | Rresto                                                                                      | ross                                                  | t 37                                        |                                                     | A                                                  | 198                                 |                                     | u                |  |
| L                                           | egen                                                       | ıd                                                        |                                                                                             |                                                       |                                             |                                                     | DIL                                                |                                     |                                     |                  |  |
| Г                                           |                                                            | Applic                                                    | ation Si                                                                                    | ite                                                   |                                             |                                                     |                                                    |                                     |                                     |                  |  |
| Γ                                           |                                                            | Access                                                    | s Develo                                                                                    | pment                                                 | Zone                                        |                                                     |                                                    |                                     |                                     |                  |  |
|                                             | _                                                          | Grid C                                                    | onnect                                                                                      | ion Dev                                               | velop                                       | ment                                                | Zone                                               | 9                                   |                                     |                  |  |
|                                             |                                                            | Onsho                                                     | ore Exp                                                                                     | ort Cab                                               | ole De                                      | evelop                                              | men                                                | t Zo                                | ne                                  |                  |  |
|                                             |                                                            | Substa                                                    | ation De                                                                                    | evelopr                                               | nent                                        | Zone                                                |                                                    |                                     |                                     |                  |  |
|                                             |                                                            | Landfall HDD and Transition Joint Bay<br>Development Zone |                                                                                             |                                                       |                                             |                                                     |                                                    |                                     |                                     |                  |  |
| P                                           | $\square$                                                  | Temporary Construction Compound<br>Development Zone       |                                                                                             |                                                       |                                             |                                                     |                                                    |                                     |                                     |                  |  |
| De<br>wh<br>infi<br>tha<br>sut<br>de<br>col | iich ea<br>rastru<br>an the<br>fficien<br>sign c<br>nfirme | ach of ti<br>cture w<br>footprin<br>t flexibi<br>an be a  |                                                                                             | n onsho<br>cated.<br>e devel<br>nsure t<br>nodateo    | ore tra<br>They<br>opme<br>hat th<br>d. Pre | ansmis<br>are th<br>ent in o<br>ne futu<br>ecise lo | ssior<br>leref<br>ordel<br>lre d<br>ocati<br>nrouç | n wo<br>ore<br>r to<br>etai<br>ions | orks<br>larg<br>pro\<br>led<br>will | er<br>/ide<br>be |  |
|                                             | <u>wn copyrig</u><br>ect Name                              | ht and databas                                            | se rights 2021                                                                              | Ordnance Su                                           | rvey 0100                                   | 031673.                                             |                                                    |                                     |                                     |                  |  |
|                                             |                                                            |                                                           | SEA                                                                                         | AGRE                                                  | EN                                          | 1A                                                  |                                                    |                                     |                                     |                  |  |
| Draw                                        | ving Title                                                 |                                                           |                                                                                             |                                                       |                                             |                                                     |                                                    | <b>-</b>                            |                                     |                  |  |
|                                             | INF                                                        |                                                           | E 2.1 -<br>RUCTUI                                                                           | -                                                     |                                             |                                                     |                                                    |                                     | ES                                  |                  |  |
| Rev                                         | Date                                                       | Details                                                   |                                                                                             | Stat                                                  |                                             |                                                     | Drwn                                               | -                                   | Chkd                                | Appd             |  |
| R1<br>R2                                    | 02/03/2                                                    | 1 First Issu                                              | e                                                                                           | APF                                                   | ROVED                                       | FOR USE                                             | СТ                                                 | MF                                  | MF                                  | FC               |  |
| R3                                          |                                                            | -                                                         |                                                                                             |                                                       | -                                           |                                                     | -                                                  | -                                   | -                                   | -                |  |
| R4<br>Drav                                  | -<br>ving Num                                              | -                                                         |                                                                                             |                                                       | -                                           |                                                     | -                                                  | -                                   | -                                   | -                |  |
| Diaw.                                       | -                                                          |                                                           | 12-CST                                                                                      | -ON-L                                                 | IC-DI                                       | EV-MA                                               | NP-0                                               | 003                                 |                                     |                  |  |
| Scale                                       | e                                                          | Plo<br>1:5,000                                            | ot Size                                                                                     | A3                                                    | atum                                        | OSGB                                                | -                                                  | ection                              |                                     | BNG              |  |
| in thi                                      | s documen                                                  | d. 2021. The c<br>t are the copyr                         | oncepts and in<br>ight of Seagree                                                           | formation con<br>en 1A Ltd. Us                        | e or                                        | -                                                   |                                                    |                                     |                                     |                  |  |
| perm<br>copy<br>is de                       | nission of Se<br>right. Seag<br>finitive nor               | eagreen 1A Lto<br>reen 1A Ltd. do<br>free of error ar     | ole or in part w<br>d. constitutes a<br>bes not warran<br>d does not acc<br>iance upon info | n infringemer<br>t that this doc<br>cept liability fo | nt of<br>ument<br>or any                    | n.                                                  | g                                                  | CCC ND ENE                          | n 1                                 | A                |  |
|                                             |                                                            | -                                                         | -                                                                                           |                                                       |                                             |                                                     |                                                    | _                                   | _                                   |                  |  |